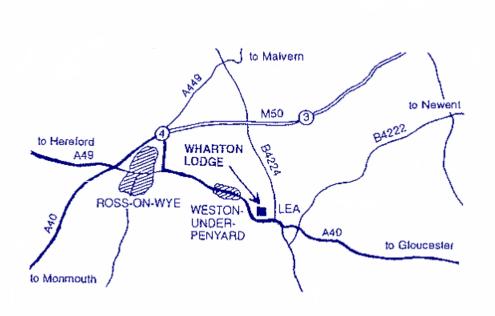

## **DIRECTIONS TO ELGAR, GROSVENOR & HAREWOOD**

Your cottage is situated at Wharton Lodge just three miles from Ross-on-Wye on the A40 (Ross-on-Wye to Gloucester Road) between the villages of Lea and Ryeford. Wharton Lodge is well signposted and is on the left if you are coming from Ross and on the right from Gloucester. Please take the entrance marked 'Wharton Lodge Cottages' and not the main drive. Enter via the electric gates and follow the driveway bearing left to the rear of the main house. Designated parking is on your right, next to the green timber garage. Nicky or one of our team will be here to welcome you, show you around and pass on the cottage key... (If you have any problems finding us please phone 07761502674).